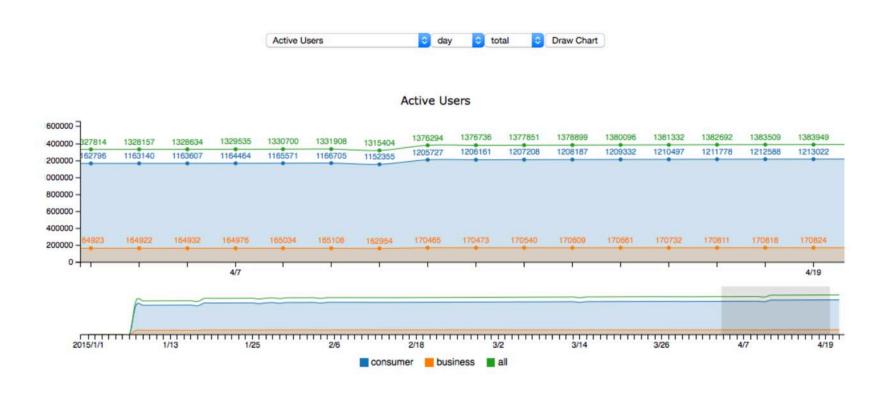

Lightning Demo

## NEW MONITORING TOOLS

March 2017



#### **CLIENT DASHBOARDS**

We want to help our customers better understand how their organizations are using Zimbra

We are developing new monitoring tools which will provide admins with data dashboards

By providing near-real time and historical data on usage, clients can better predict their storage needs



#### SAMPLE DATA FIELDS

**Active Users** 

**New Users** 

Percentage POP Logins

Percentage IMAP Logins

Percentage HTTP Logins

Percentage Mobile Users

**Unique POP Users** 

Unique IMAP Users

**Unique HTTP Users** 

**Unique LMTP Recipients** 

Average IP Addresses per User

Average LMTP Message Size

Total LMTP Data Delivered

### **UNIQUE HTTP LOGINS**



#### **ACTIVE USERS BY EDITION**



#### **LOAD SCORE CAPACITY**



#### day Load Score Capacity Report



Launching Q2 in beta with small group of customers

Come see me if interested!

# NEW MONITORING TOOLS