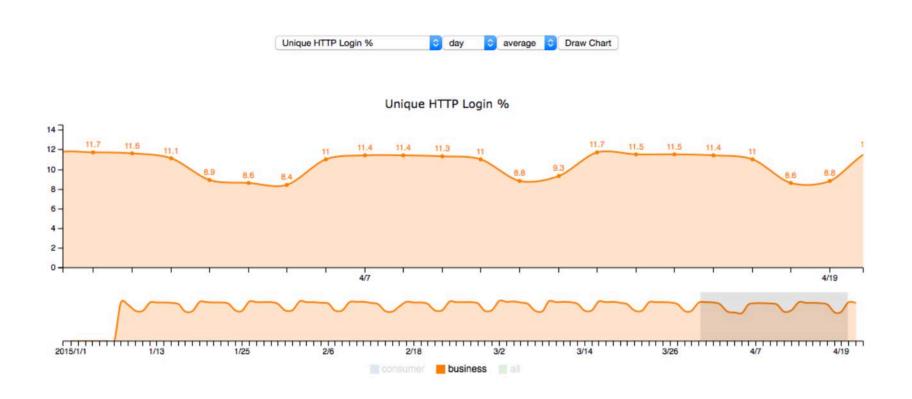

Lightning Demo

## NEW MONITORING TOOLS

March 2017



#### **CLIENT DASHBOARDS**

We want to help our customers better understand how their organizations are using Zimbra

We are developing new monitoring tools which will provide admins with data dashboards

By providing near-real time and historical data on usage, clients can better predict their storage needs



#### SAMPLE DATA FIELDS

**Active Users** 

**New Users** 

Percentage POP Logins

Percentage IMAP Logins

Percentage HTTP Logins

Percentage Mobile Users

**Unique POP Users** 

Unique IMAP Users

**Unique HTTP Users** 

**Unique LMTP Recipients** 

Average IP Addresses per User

Average LMTP Message Size

Total LMTP Data Delivered

### **UNIQUE HTTP LOGINS**



#### **ACTIVE USERS BY EDITION**



#### **LOAD SCORE CAPACITY**



#### day Load Score Capacity Report



Launching Q2 in beta with small group of customers

Come see me if interested!

# NEW MONITORING TOOLS